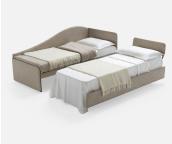

## REMAKE II TRUNDLE SOFA BED

- · Polyurethane foam padding
- · Removable cover of your choice Removable bed cover
- · Polyurethane upper mattress 190 x 80 cm thickness 14 cm
- · Movable electro-welded mechanism to be moved forward 30 cm to facilitate the placement of bed linen
- · Lower polyurethane mattress 185 x 70 cm thickness 14 cm slatted base equipped with a quick lifting system
- · Equipped with a safety device that prevents closure
- · 5 decorative cushions included in flake fiber

## Available dimensions

panels

· Double bed - Ref. DOUBLE-LIT Overall dimensions: L 207 x D 88 x H 85 cm - Seat height: 46 cm

Upper bed 190 x 80 cm - Lower bed 185 x 70 cm

 $\cdot$  Bed + drawer - Ref. 1 TIROIR Overall dimensions: L 207 x D 88 x H 85 cm - Seat height: 46 cm Upper bed 190 x 80 cm - Storage drawer in melamine veneered