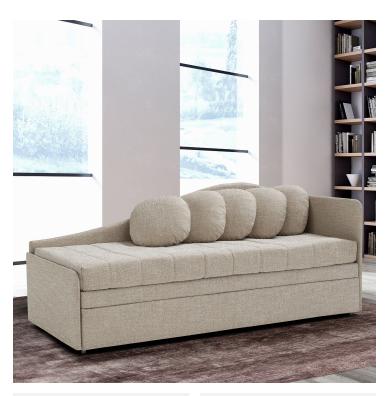

## Remake II Trundle sofa bed

## REMAKE II TRUNDLE SOFA BED

- · Polyurethane foam padding
- · Removable cover of your choice Removable bed cover
- · Polyurethane upper mattress 190 x 80 cm thickness 14 cm
- · Movable electro-welded mechanism to be moved forward 30 cm to facilitate the placement of bed linen
- · Lower polyurethane mattress 185 x 70 cm thickness 14 cm slatted base equipped with a quick lifting system
- · Equipped with a safety device that prevents closure
- · 5 decorative cushions included in flake fiber