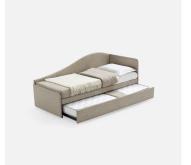

## REMAKE II TRUNDLE SOFA BED

- · Polyurethane foam padding
- · Removable cover of your choice Removable bed cover
- · Polyurethane upper mattress 190 x 80 cm thickness 14 cm
- · Movable electro-welded mechanism to be moved forward 30 cm to facilitate the placement of bed linen
- · Lower polyurethane mattress 185 x 70 cm thickness 14 cm slatted base equipped with a quick lifting system
- · Equipped with a safety device that prevents closure
- · 5 decorative cushions included in flake fiber

## Available dimensions

panels

· Double bed - Ref. DOUBLE-LIT Overall dimensions: L 207 x D 88 x H 85 cm - Seat height: 46 cm

Upper bed 190 x 80 cm - Lower bed 185 x 70 cm

 $\cdot$  Bed + drawer - Ref. 1 TIROIR Overall dimensions: L 207 x D 88 x H 85 cm - Seat height: 46 cm Upper bed 190 x 80 cm - Storage drawer in melamine veneered