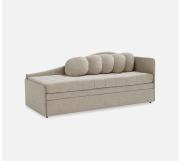

## Remake II Trundle sofa bed

## REMAKE II TRUNDLE SOFA BED

- · Polyurethane foam padding
- · Removable cover of your choice Removable bed cover
- · Polyurethane upper mattress 190 x 80 cm thickness 14 cm
- · Movable electro-welded mechanism to be moved forward 30 cm to facilitate the placement of bed linen
- · Lower polyurethane mattress 185 x 70 cm thickness 14 cm slatted base equipped with a quick lifting system
- · Equipped with a safety device that prevents closure
- · 5 decorative cushions included in flake fiber