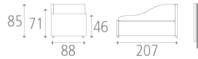

## Available dimensions

panels

· Double bed - Ref. DOUBLE-LIT Overall dimensions: L 207 x D 88 x H 85 cm - Seat height: 46 cm

Upper bed 190 x 80 cm - Lower bed 185 x 70 cm

 $\cdot$  Bed + drawer - Ref. 1 TIROIR Overall dimensions: L 207 x D 88 x H 85 cm - Seat height: 46 cm Upper bed 190 x 80 cm - Storage drawer in melamine veneered