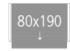

## REMAKE II TRUNDLE SOFA BED

- · Polyurethane foam padding
- · Removable cover of your choice Removable bed cover
- · Polyurethane upper mattress 190 x 80 cm thickness 14 cm
- · Movable electro-welded mechanism to be moved forward 30 cm to facilitate the placement of bed linen
- · Lower polyurethane mattress 185 x 70 cm thickness 14 cm slatted base equipped with a quick lifting system
- · Equipped with a safety device that prevents closure
- · 5 decorative cushions included in flake fiber