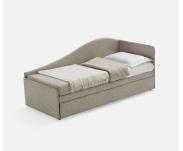

## REMAKE II TRUNDLE SOFA BED

- · Polyurethane foam padding
- · Removable cover of your choice Removable bed cover
- · Polyurethane upper mattress 190 x 80 cm thickness 14 cm
- · Movable electro-welded mechanism to be moved forward 30 cm to facilitate the placement of bed linen
- · Lower polyurethane mattress 185 x 70 cm thickness 14 cm slatted base equipped with a quick lifting system
- · Equipped with a safety device that prevents closure
- · 5 decorative cushions included in flake fiber

## Available dimensions

panels

· Double bed - Ref. DOUBLE-LIT Overall dimensions: L 207 x D 88 x H 85 cm - Seat height: 46 cm

Upper bed 190 x 80 cm - Lower bed 185 x 70 cm

 $\cdot$  Bed + drawer - Ref. 1 TIROIR Overall dimensions: L 207 x D 88 x H 85 cm - Seat height: 46 cm Upper bed 190 x 80 cm - Storage drawer in melamine veneered