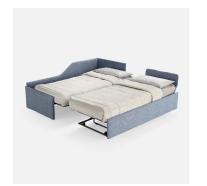

## Remake I Trundle sofa bed

## REMAKE I TRUNDLE SOFA BED

- · Polyurethane foam padding
- · Removable cover of your choice Removable bed cover
- · Polyurethane upper mattress 190 x 80 cm thickness 14 cm
- $\cdot$  Movable electro-welded mechanism allowing it to be advanced by 30 cm to facilitate the placement of bed linen
- · Lower polyurethane mattress 185 x 70 cm thickness 14 cm slatted base equipped with a quick lifting system
- · Equipped with a safety device that prevents closure
- · Armrest width: 4cm

## Available dimensions

· Double bed - Ref. DOUBLE-LIT Overall dimensions: L 198 x D 85 x H 75 cm - Seat height: 46 cm Upper bed 190 x 80 cm - Lower bed 185 x 70 cm

· Bed + drawer - Ref. LIT-TIROIR Overall dimensions: L 198 x D 85 x H 75 cm - Seat height: 46 cm Upper bed 190 x 80 cm - Drawer in melamine veneered panels