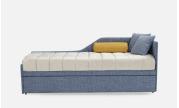

## Remake I Trundle sofa bed

## REMAKE I TRUNDLE SOFA BED

- · Polyurethane foam padding
- · Removable cover of your choice Removable bed cover
- · Polyurethane upper mattress 190 x 80 cm thickness 14 cm
- $\cdot$  Movable electro-welded mechanism allowing it to be advanced by 30 cm to facilitate the placement of bed linen
- · Lower polyurethane mattress 185 x 70 cm thickness 14 cm slatted base equipped with a quick lifting system
- · Equipped with a safety device that prevents closure
- · Armrest width: 4cm