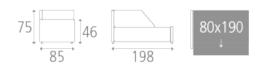

## Available dimensions

· Double bed - Ref. DOUBLE-LIT Overall dimensions: L 198 x D 85 x H 75 cm - Seat height: 46 cm Upper bed 190 x 80 cm - Lower bed 185 x 70 cm

· Bed + drawer - Ref. LIT-TIROIR Overall dimensions: L 198 x D 85 x H 75 cm - Seat height: 46 cm Upper bed 190 x 80 cm - Drawer in melamine veneered panels