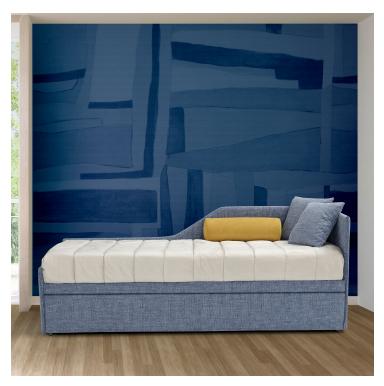

## Remake I Trundle sofa bed

## REMAKE I TRUNDLE SOFA BED

- · Polyurethane foam padding
- · Removable cover of your choice Removable bed cover
- · Polyurethane upper mattress 190 x 80 cm thickness 14 cm
- $\cdot$  Movable electro-welded mechanism allowing it to be advanced by 30 cm to facilitate the placement of bed linen
- · Lower polyurethane mattress 185 x 70 cm thickness 14 cm slatted base equipped with a quick lifting system
- · Equipped with a safety device that prevents closure
- · Armrest width: 4cm