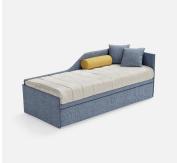

## Remake I Trundle sofa bed

## REMAKE I TRUNDLE SOFA BED

- · Polyurethane foam padding
- · Removable cover of your choice Removable bed cover
- · Polyurethane upper mattress 190 x 80 cm thickness 14 cm
- $\cdot$  Movable electro-welded mechanism allowing it to be advanced by 30 cm to facilitate the placement of bed linen
- · Lower polyurethane mattress 185 x 70 cm thickness 14 cm slatted base equipped with a quick lifting system
- · Equipped with a safety device that prevents closure
- · Armrest width: 4cm