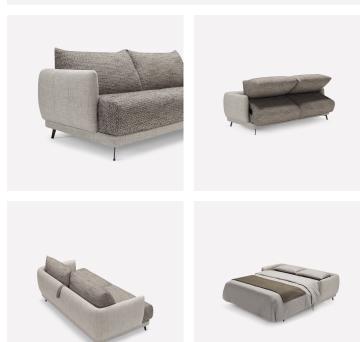

## DANTON SOFA FOR HOTEL, RESTAURANT

- · Sofa bed with electro-welded base and seat with straps
- · Mattress thickness 14 cm without storage box
- · Upholstery in high resilience polyurethane foam
- · Covering with the choice of removable covers
- · Feet in painted metal high. 13 cm Armrests width 14 cm

Available sizes :

Convertible armchair sleeping 70 x 195 cm - Ref. D125C70
Overall dimensions: W 125 x D 102 x H 92 cm - Seat height: 50 cm

Convertible bed 70 x 195 cm - Open 210 cm overall

· 2-seater sofa bed 120 x 195 cm - Ref. D175C120 Overall dimensions: W 175 x D 102 x H 92 cm - Seat height: 50 cm

Convertible bed 120 x 195 cm - Open 210 cm overall

· 3-seater sofa bed 140 x 195 cm - Ref. D195C140 Overall dimensions: W 195 x D 102 x H 92 cm - Seat height: 50 cm

Convertible bed 140 x 195 cm - Open 210 cm overall

· 3-seater sofa bed max. bedding 160 x 195 cm - Ref. D215C160 Overall dimensions: W 215 x D 102 x H 92 cm - Seat height: 50 cm

Convertible bed 160 x 195 cm - Open 210 cm overall