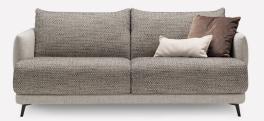

## Danton

Ref. D195C140

## DANTON SOFA FOR HOTEL, RESTAURANT

- · Sofa bed with electro-welded base and seat with straps
- · Mattress thickness 14 cm without storage box
- · Upholstery in high resilience polyurethane foam
- · Covering with the choice of removable covers
- · Feet in painted metal high. 13 cm Armrests width 14 cm