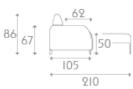

Available sizes :

Convertible armchair sleeping 70 x 195 cm - Ref. D125C70
Overall dimensions: W 125 x D 102 x H 92 cm - Seat height: 50 cm

Convertible bed 70 x 195 cm - Open 210 cm overall

· 2-seater sofa bed 120 x 195 cm - Ref. D175C120 Overall dimensions: W 175 x D 102 x H 92 cm - Seat height: 50 cm

Convertible bed 120 x 195 cm - Open 210 cm overall

· 3-seater sofa bed 140 x 195 cm - Ref. D195C140 Overall dimensions: W 195 x D 102 x H 92 cm - Seat height: 50 cm

Convertible bed 140 x 195 cm - Open 210 cm overall

· 3-seater sofa bed max. bedding 160 x 195 cm - Ref. D215C160 Overall dimensions: W 215 x D 102 x H 92 cm - Seat height: 50 cm

Convertible bed 160 x 195 cm - Open 210 cm overall