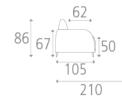

Available sizes :

Convertible armchair sleeping 70 x 195 cm - Ref. B132C70
Overall dimensions: W 132 x D 106 x H 86 cm - Seat height: 50 cm

Convertible bed 70 x 195 cm - Open 210 cm overall

· 2-seater sofa bed 120 x 195 cm - Ref. B182C12O Overall dimensions: W 182 x D 106 x H 86 cm - Seat height 50 cm

Convertible bed 120 x 195 cm - Open 210 cm overall

· 3-seater sofa bed 140 x 195 cm - Ref. B202C140 Overall dimensions: W 202 x D 106 x H 86 cm - Seat height: 50 cm

Convertible bed 140 x 195 cm - Open 210 cm overall

· 3-seater sofa bed max. bedding 160 x 195 cm - Ref. B222C160 Overall dimensions: W 222 x D 106 x H 86 cm - Seat height: 50 cm

Convertible bed 160 x 195 cm - Open 210 cm overall