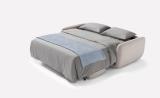

## **BYRON SOFA**

- · Sofa bed with electro-welded base and seat with straps
- · Mattress thickness 16 cm without storage box
- · Upholstery in high resilience polyurethane foam
- · Covering of your choice with removable covers
- · Armrests width 16 cm

Available sizes :

Convertible armchair sleeping 70 x 195 cm - Ref. B132C70
Overall dimensions: W 132 x D 106 x H 86 cm - Seat height: 50 cm

Convertible bed 70 x 195 cm - Open 210 cm overall

· 2-seater sofa bed 120 x 195 cm - Ref. B182C12O Overall dimensions: W 182 x D 106 x H 86 cm - Seat height 50 cm