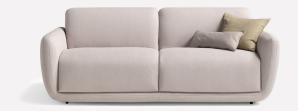

## **BYRON SOFA**

- · Sofa bed with electro-welded base and seat with straps
- · Mattress thickness 16 cm without storage box
- · Upholstery in high resilience polyurethane foam
- · Covering of your choice with removable covers
- · Armrests width 16 cm

Available sizes :

Convertible armchair sleeping 70 x 195 cm - Ref. B132C70
Overall dimensions: W 132 x D 106 x H 86 cm - Seat height: 50 cm

Convertible bed 70 x 195 cm - Open 210 cm overall

· 2-seater sofa bed 120 x 195 cm - Ref. B182C12O Overall dimensions: W 182 x D 106 x H 86 cm - Seat height 50 cm