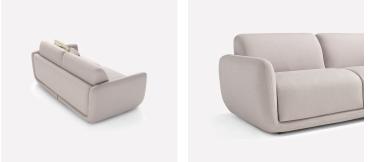

## **BYRON SOFA**

- · Sofa bed with electro-welded base and seat with straps
- · Mattress thickness 16 cm without storage box
- · Upholstery in high resilience polyurethane foam
- · Covering of your choice with removable covers
- · Armrests width 16 cm