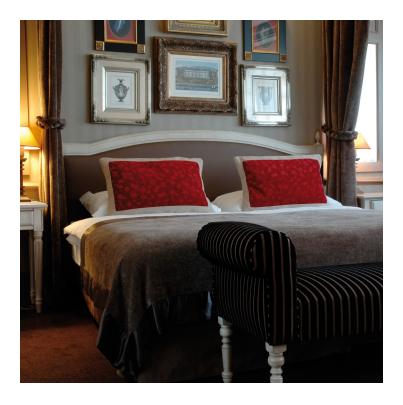

## MARIGNY HEADBOARD FOR HOTEL ROOM

The Marigny headboard is reminiscent of French châteaux, of refined hunting lodges of old. The elegant and slender legs of these pieces of furniture are the fruit of a decidedly French refinement.

- Louix XVI bedroom with distressed black lacquer finish on solid wood frame and MDF panel
- May be crafted with a solid wood frame and beech, cherry or mahogany veneer
- Fluted Louis XVI headboard with "pine cone" sculpture. "pine cone" structure.
- · Central padding covered with leather, faux-leather or fabric
- · Attached to the wall.
- Bedside and desk with 4 turned and fluted Louis XVI legs and drawer.
- · The desk tabletop and blotter match the headboard.
- · Back shelf pierced to include light switch and plug sockets.
- · Custom size and arrangement.
- Disponible dans cette harmonie: Chair and armchair Louis XVI Jacob, Sofa, Coffee table, guéridon, mini bar...