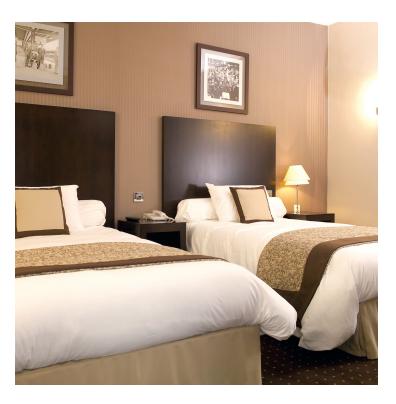

## AMBOISE HOTEL ROOM FURNITURE

All Amboise designs celebrate every form of wood. A timeless atmosphere is created thanks to its refined shapes, the image of a lifestyle imbued with simplicity.

- · Wood veneer (oak, beech, sycamore, cherry), laminated (Polyrey, Egger) or Oberflex headboard
- · Solid wood panel with laminated edges
- · Attached to the wall
- · Pierced for light switches, reading or wall lights
- · Size:single/ twin/ double
- · Solid wood or veneer bedside
- · False back for the light cable
- · Chrome, brushed metal or brass leg ends.
- · Desk with 4 solid wood legs and veneer.
- · Glass desk blotter.
- · Custom size and arrangement
- · Light fixture: Vdelight.fr